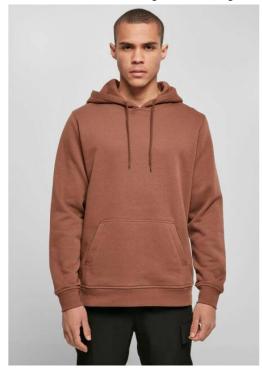

## Fő tulandonságok

The Heavy Hoodie is a fashionable go-to item for total relaxation. Its casual cut blends effortlessly with signature details like the adjustable hood and spacious kangaroo pocket. Wide ribbing at the hem and cuffs add a sportier touch. This cool hoodie can be personalized in no time at all with prints to suit your own style.