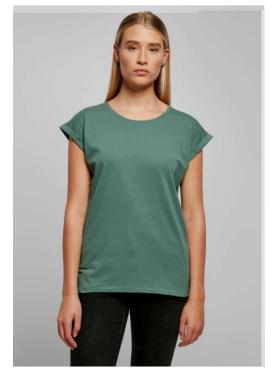

## Fő tulandonságok

Sporty with a pair of jeans

feminine with a skirt the Ladies Extended Shoulder Tee is a casual basic item for everyday wear. With a long cut and short sleeves, this is a shirt that stands out. Matching stitching and a round neckline add to the look. Made of cotton with a single-jersey knit, it can be decorated to your heart s desire with screen or flex printing.