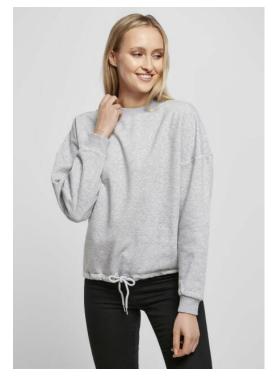

## Fő tulandonságok

A crewneck with stylish details: made of soft sweatshirt fabric, the Ladies Oversized Crewneck comes in the fashionable box shape that drapes in beautifully relaxed lines. The wide sleeves and the drawstring at the waist give the crewneck an even more casual look even without print, this one is a fabulous choice. This item is manufactured in a FAMA certified factory. FAMA stands for Facility and Merchandise Authorization and is a high standard production certificate which is needed to produce Disney certified products.

## Származási hely

Színek

black light navy

charcoal

heather grey

cobalt blue