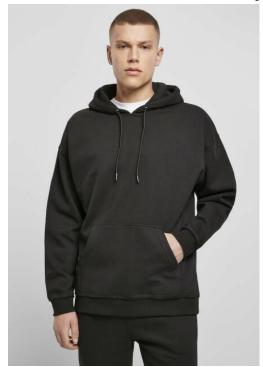

## Fő tulandonságok

The Oversize Hoody combines classic sportswear with cool details: the soft sweatshirt material and the drop-shoulders ensure a casual fit. The broad ribbed cuffs with open edges, the kangaroo pocket and the hood with matching drawstring ensure the perfect urban look with or without print. This item is manufactured in a FAMA certified factory. FAMA stands for Facility and Merchandise Authorization and is a high standard production certificate which is needed to produce Disney certified products.